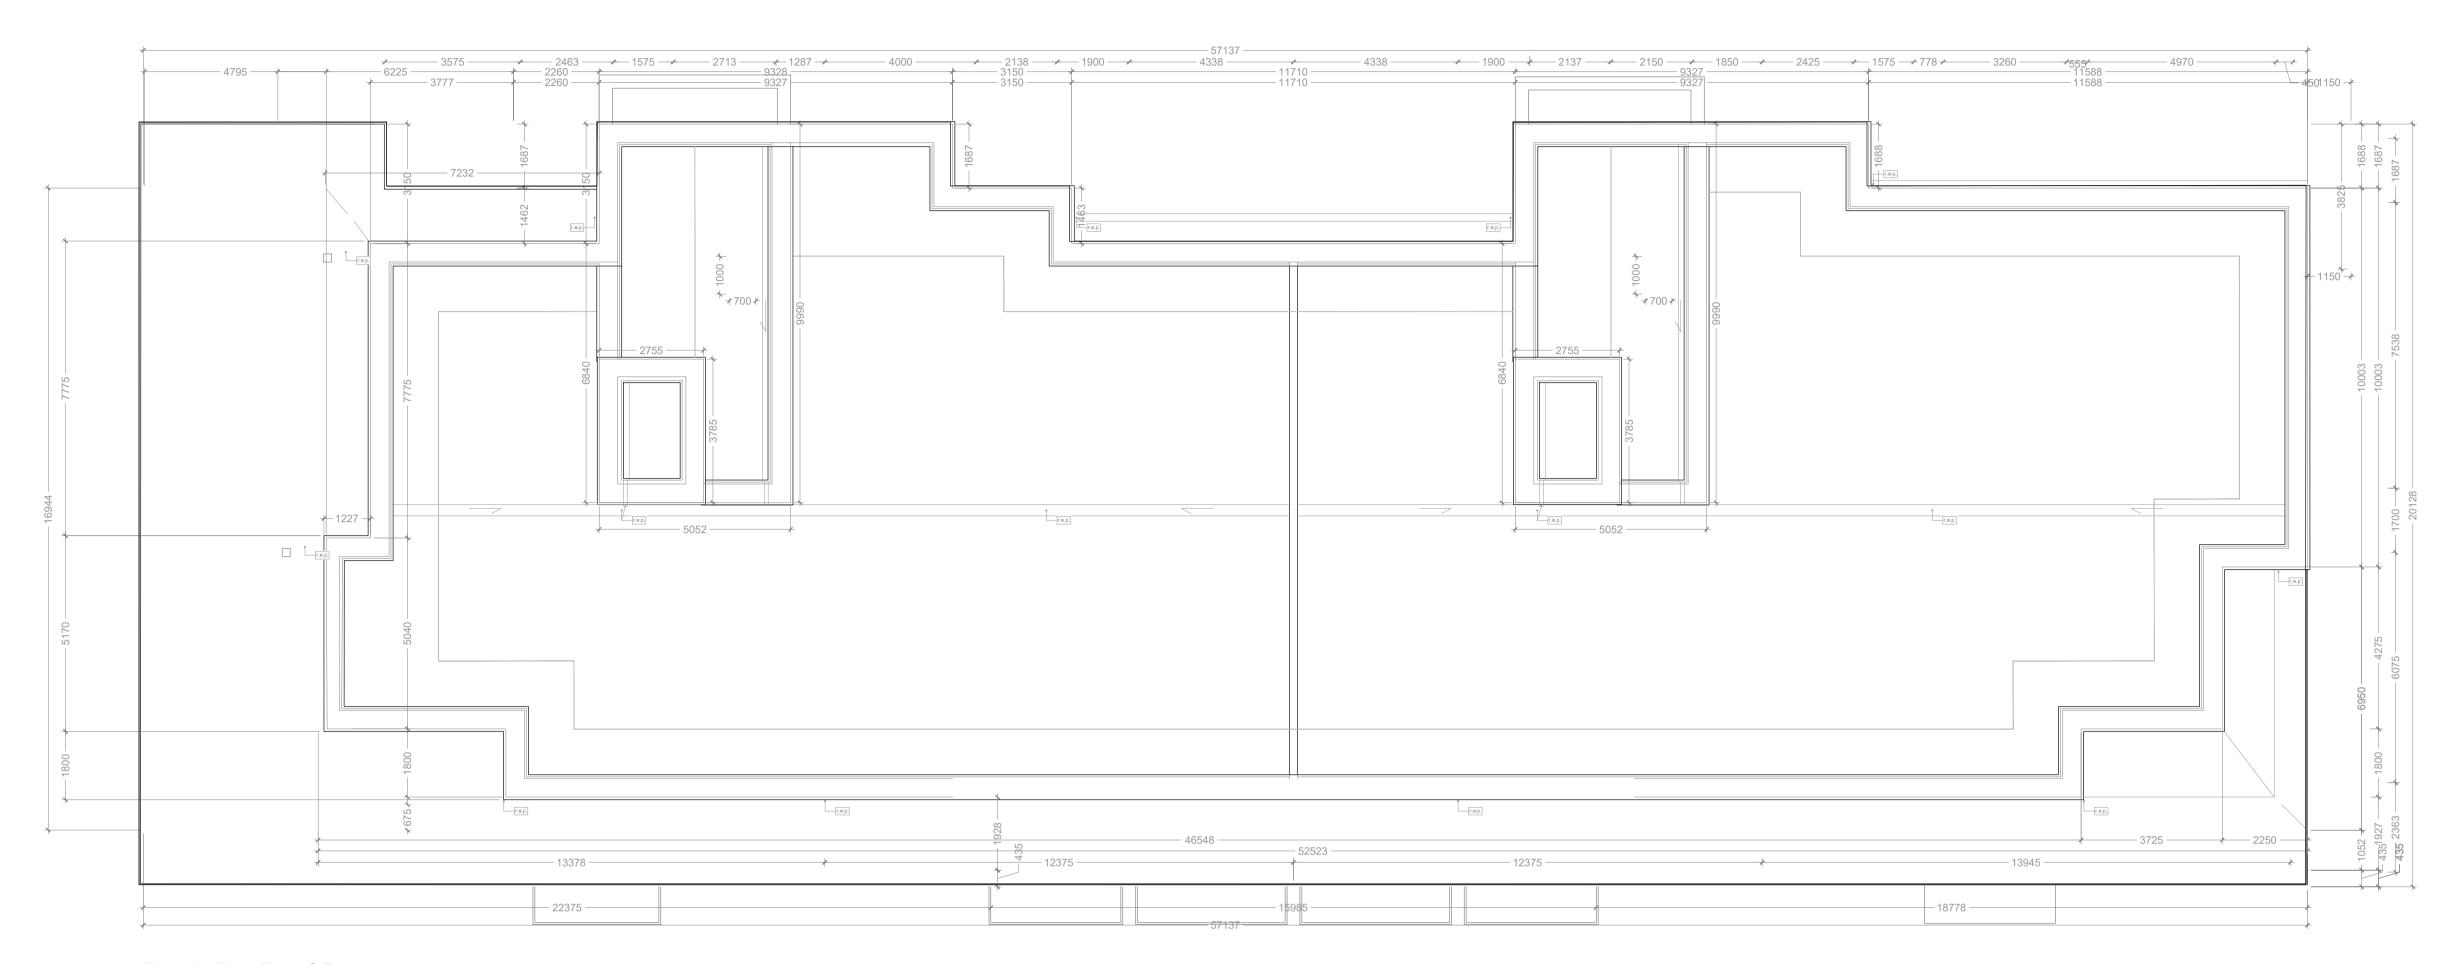

| wan Dijk Architects<br>Mill House ,Mill Street , DUNDALK, CO. LOUTH<br>PH. 042-9354466 FAX. 042-9354460<br>INFO@VANDIJKARCHITECTS.COM                                                                                                                                                                                                                                                                                                                                        |                                   |        |                      |
|------------------------------------------------------------------------------------------------------------------------------------------------------------------------------------------------------------------------------------------------------------------------------------------------------------------------------------------------------------------------------------------------------------------------------------------------------------------------------|-----------------------------------|--------|----------------------|
| APARTMENT BLOCK D<br>ROOF PLAN                                                                                                                                                                                                                                                                                                                                                                                                                                               |                                   |        |                      |
|                                                                                                                                                                                                                                                                                                                                                                                                                                                                              |                                   |        |                      |
| AS INDICATE                                                                                                                                                                                                                                                                                                                                                                                                                                                                  | D DRAWING NUMBER                  | JOB    | Clonminch Tullamore  |
| REVISION SHEET S                                                                                                                                                                                                                                                                                                                                                                                                                                                             | SIZE CAD REFERENCE<br>1757-PA-BLD | CLIENT | STEINFORT INVESTMENT |
| REVISED BY                                                                                                                                                                                                                                                                                                                                                                                                                                                                   | Drawing By                        | Date   | JUNE 2021            |
|                                                                                                                                                                                                                                                                                                                                                                                                                                                                              |                                   |        |                      |
| NOTE<br>FIGURED DIMENSIONS MUST BE USED IN PREFERENCE TO SCALED DIMENSIONS. ANY DIMENSIONAL DISCREPANCIES MUST BE<br>REPORTED TO THE ARCHITECT IMMEDIATELY. THIS DRAWING REMAINS THE COPYRIGHT OF VAN DJJK ARCHITECTS. IT MUST NOT<br>BE USED FOR ANY PURPOSE BUILDING OR OTHERWISE WITHOUT THE EXPRESS PERMISSION OF THIS PRACTICE. DO NOT COPY OR<br>REDISTRIBUTE THESE DRAWINGS OR ANY ADDITIONAL INFORMATION WITHOUT THE EXPRESSED APPROVAL OF <b>VANDIJK</b> Architects |                                   |        |                      |